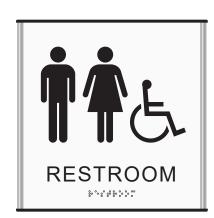

**D8x8CPT-SL** ADA Room Sign

D8x8CP Restroom

**D9x8CP** Stair ID / Staff Restroom

**D11x8.5CP** In Case of Fire

**B10p5x11-D0C**Evacuation Plan Document Holder

B18x12 Stairwell ID