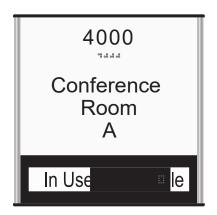

**D3x6CPT**ADA Office Sign (updateable)

MAXIMUM OCCUPANCY XXX

> **D4x8CP** Max Occupancy

Financial Services Department

**D6x8CPT**ADA Room Sign (updateable)

1206
ELECTRICAL
ROOM
NO STORAGE

**D6x8CP** ADA Room Sign