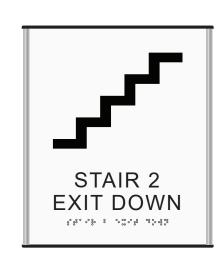

**D8x8CPT-SL** ADA Room Sign

D8x8CP Restroom

**D9x8CP** Stair ID / Staff Restroom

**D11x8.5CP** In Case of Fire

**B10p5x11-D0C**Evacuation Plan Document Holder

B18x12 Stairwell ID