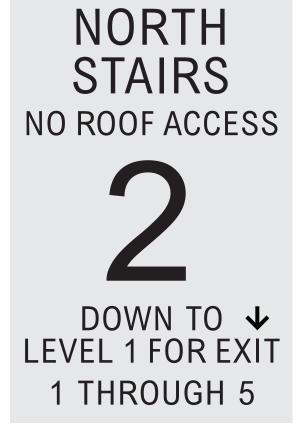

**Century Sign Builders** 

csbsigns.com

Diversity Sign System Sheet 11x17, Scale 1:4

©2023 Century Sign Builders.

**D3x5CP** ADA Tactile Exit Sign LEVEL 5

**D3x5CP** ADA Floor Level ID 1261

3°° 8°°

Tenant Name
Title