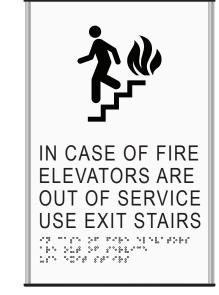

**D8x8CPT-SL** ADA Room Sign

D8x8CP Restroom

**D9x8CP** Stair ID / Staff Restroom

**D11x8.5CP** In Case of Fire

**B10p5x11-D0C**Evacuation Plan Document Holder

B18x12 Stairwell ID